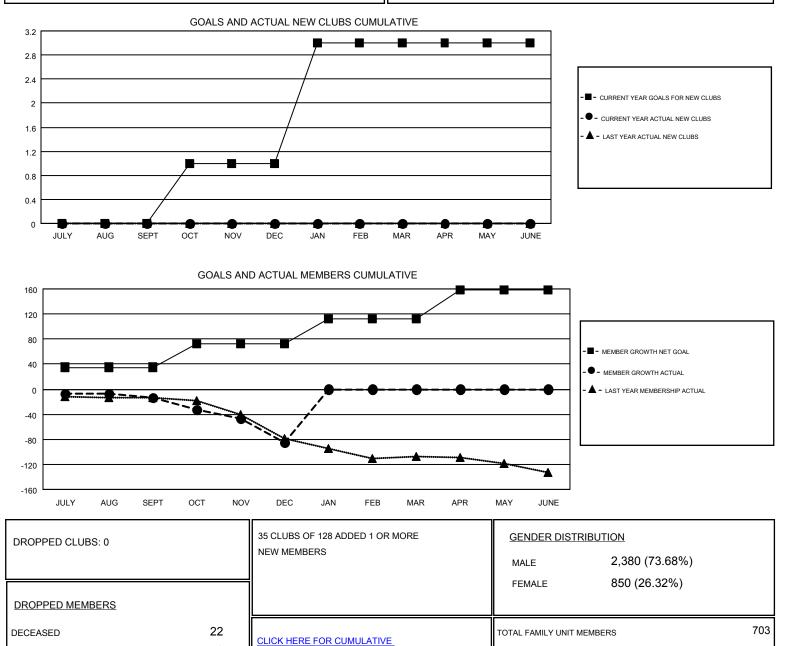

## LOCATION: NEBRASKA

GMT: OPEN

GMT CA 1

| Clubs<br>RESULTS FOR 2019-2020 |   |   |   | Members<br>RESULTS FOR 2019-2020 |    |    |    |
|--------------------------------|---|---|---|----------------------------------|----|----|----|
|                                |   |   |   |                                  |    |    |    |
| JULY/AUG/SEPT                  | 0 | 0 | 0 | JULY/AUG/SEPT                    | 35 | 41 | 49 |
| OCT/NOV/DEC                    | 1 | 0 | 0 | OCT/NOV/DEC                      | 37 | 31 | 95 |
| JAN/FEB/MAR                    | 2 | 0 | 0 | JAN/FEB/MAR                      | 40 | 0  | 0  |
| APR/MAY/JUNE                   | 0 | 0 | 0 | APR/MAY/JUNE                     | 46 | 0  | 0  |